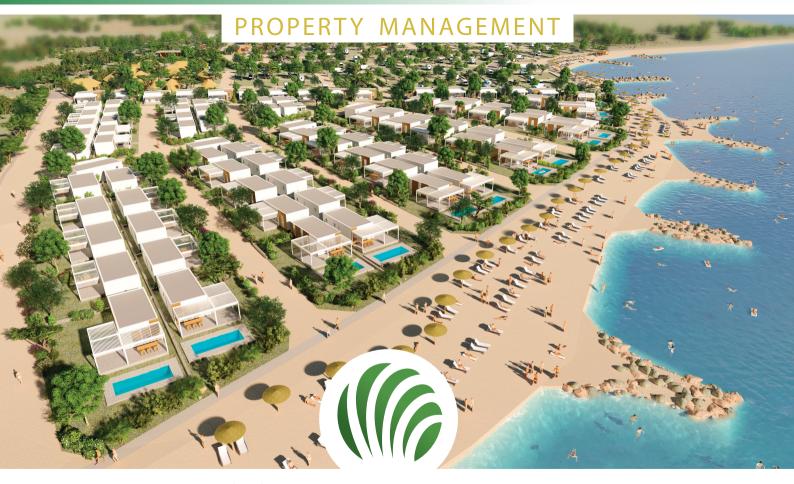

## TERRA PARK HOLIDAY HOMES

Terra Park, one of the most attractive vacation spots in Croatia, is situated in the southwest part of the unique island of Pag, in a beautiful bay surrounded by nature. Located not far from the town of Novalja and thanks to its quiet and relaxed environment and excellent transport links, this complex is truly an ideal destination for escaping from everyday routine and enjoying the natural beauties on the most unusual Croatian island.

The special feature of this complex is the combination of a unique location and careful selection of the most modern, richly furnished mobile homes as well as the quality management of all business segments in the complex.

Your holiday home is located in an attractive campsite that provides all the necessary infrastructure, offers security and additional high-quality services. We take care of everything so that you and your family can easily enjoy your new address on the Adriatic.