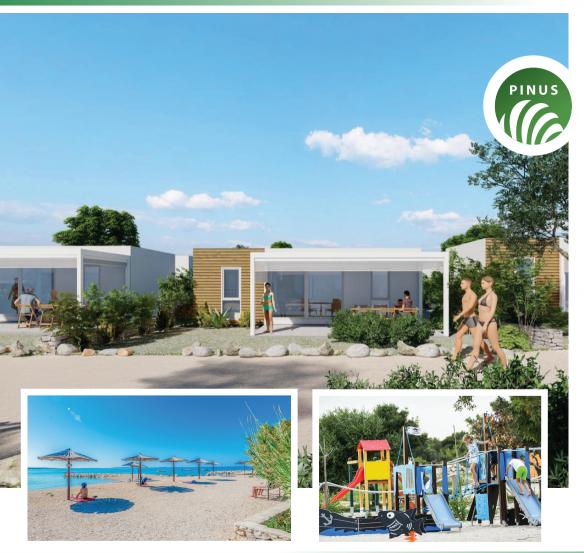

# PINUS Phalaris TERRA PARK

A practical mobile home with an inspiring design

(indoor area of 30 m<sup>2</sup> and 18 m<sup>2</sup> of outdoor covered area)

- Attractive 2-room variant with 2 complete and spacious bathrooms and a proven "best-buy" in the world of mobile homes
- Rich optional equipment
- Stone terrace and pergola
- Comfortable plots

#### Includes:

- Adria XLine 754-B22 mobile home
- Additional equipment, bioclimatic pergola, stone-paved terrace
- Transport and installation

Purchase price "key in hand":

59.900 €

#### Includes:

- Use of the pitch for a mobile home and terrace according to ADAC standards (approx. 100-120 m²) in the 3rd zone
- Secured parking lot
- Unlimited use of electricity and water, connection to a sewer
- WiFi Internet access
- Garbage collection
- Taking care of the environment and horticulture
- Reception services
- Safety care during and outside of summer season
- Fifteen-year guaranteed contract.

Flat rate:

**5.000** €/year