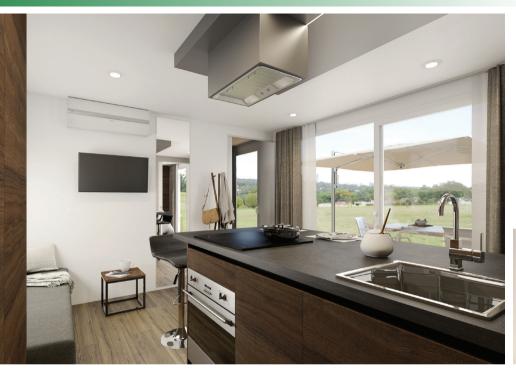

### The most spacious mobile homes in the Adria offer

(with more than 40 m<sup>2</sup> of indoor and 32 m<sup>2</sup> of outdoor covered area)

- Attractive kitchen with bar/kitchen island table
- Spacious living room with large sliding glass walls on two sides of the mobile home that provide a beautiful open sea view
- Warious additional equipment
- Stone terrace and pergola on two sides of the mobile home
- M A private heated pool of 18m<sup>2</sup>
- Pitches located in the first row to the sea

### Phalaris TERRA PARK

The most spacious mobile homes in the Adria offer - of the same dimensions as in Marinus

(with more than 40 m<sup>2</sup> of indoor and 18 m<sup>2</sup> of outdoor covered area)

- An additional possibility to choose an attractive 2-room mobile home variant with two separate rooms with private bathrooms and an attractive kitchen with a bar/kitchen island table or for larger families, a 3-room variant with 2 bathrooms and a front kitchen with direct access to the terrace
- Warious additional equipment
- Stone terrace and pergola
- Pitches of above-average dimensions with sea views
- Possibility of adding a pool