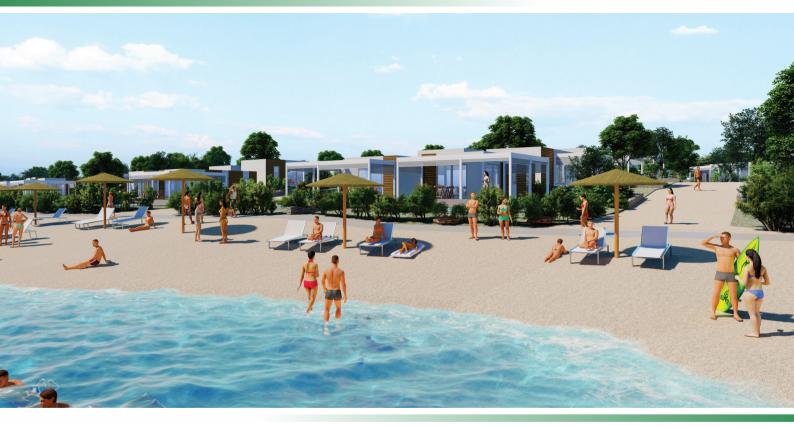

This project offers the best and most modern products in the mobile home market. For all models, we have chosen an avant-garde and minimalist exterior design, as well as more space, more options, and more luxury in the choice of interiors, which can only be provided by Adria XLine mobile home models. All mobile homes will be set up in a specific way; at ground level. The terraces will be paved with stone, and are equipped with the most modern system of movable, remotecontrolled bioclimatic pergolas.

### The most spacious mobile homes in the Adria offer

(with more than 40 m<sup>2</sup> of indoor and 32 m<sup>2</sup> of outdoor covered area)

- Attractive kitchen with bar/kitchen island table
- Spacious living room with large sliding glass walls on two sides of the mobile home that provide a beautiful open sea view
- Warious additional equipment
- Stone terrace and pergola on two sides of the mobile home
- M A private heated pool of 18m<sup>2</sup>
- Pitches located in the first row to the sea