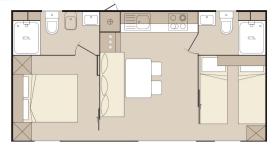

### Phalaris TERRA PARK

The most spacious mobile homes in the Adria offer - of the same dimensions as in Marinus

(with more than 40 m<sup>2</sup> of indoor and 18 m<sup>2</sup> of outdoor covered area)

- An additional possibility to choose an attractive 2-room mobile home variant with two separate rooms with private bathrooms and an attractive kitchen with a bar/kitchen island table or for larger families, a 3-room variant with 2 bathrooms and a front kitchen with direct access to the terrace
- Warious additional equipment
- Stone terrace and pergola
- Pitches of above-average dimensions with sea views
- Possibility of adding a pool