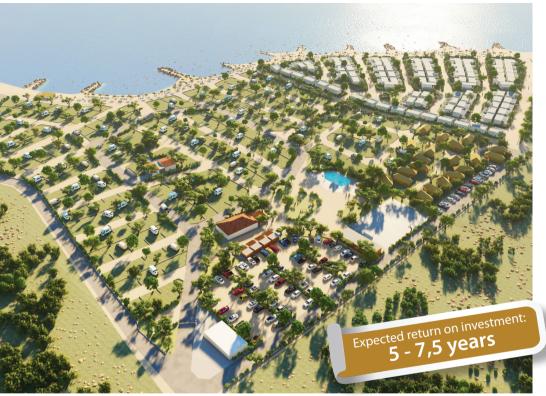

## TERRA PARK HOLIDAY HOMES

Terra Park, one of the most attractive vacation spots in Croatia, is situated in the southwest part of the unique island of Pag, in a beautiful bay surrounded by nature. Located not far from the town of Novalja and thanks to its quiet and relaxed environment and excellent transport links, this complex is truly an ideal destination for escaping from everyday routine and enjoying the natural beauties on the most unusual Croatian island.

The special feature of this complex is the combination of a unique location and careful selection of the most modern, richly furnished mobile homes as well as the quality management of all business segments in the complex.