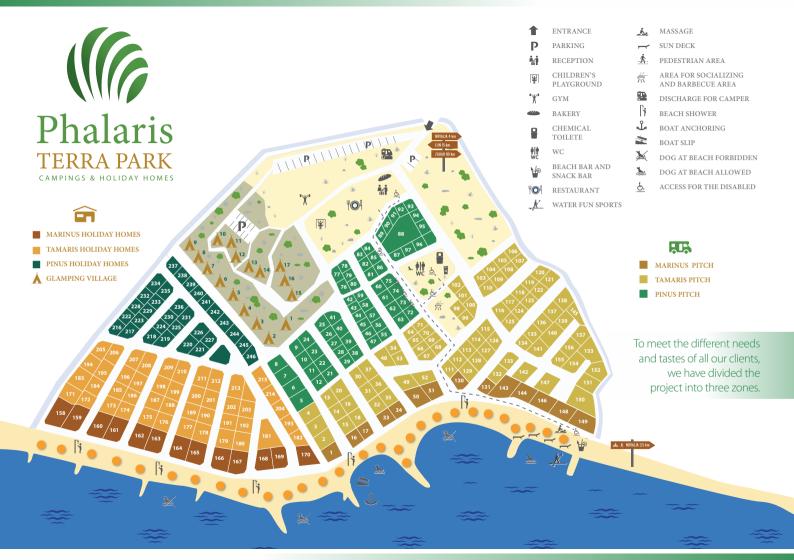

## TERRA PARK

## TERRA PARK HOLIDAY HOMES

Terra Park, one of the most attractive vacation spots in Croatia, is situated in the southwest part of the unique island of Pag, in a beautiful bay surrounded by nature. Located not far from the town of Novalja and thanks to its quiet and relaxed environment and excellent transport links, this complex is truly an ideal destination for escaping from everyday routine and enjoying the natural beauties on the most unusual Croatian island.

The special feature of this complex is the combination of a unique location and careful selection of the most modern, richly furnished mobile homes as well as the quality management of all business segments in the complex.

Your holiday home is located in an attractive campsite that provides all the necessary infrastructure, offers security and additional high-quality services. We take care of everything so that you and your family can easily enjoy your new address on the Adriatic.