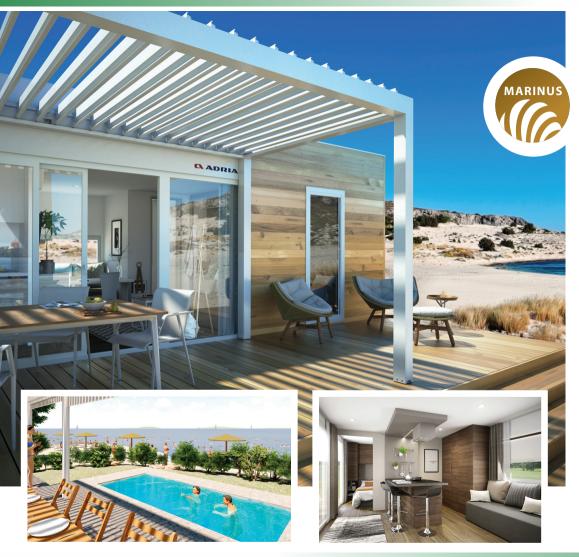

### The most spacious mobile homes in the Adria offer

(with more than 40 m<sup>2</sup> of indoor and 32 m<sup>2</sup> of outdoor covered area)

- Attractive kitchen with bar/kitchen island table
- Spacious living room with large sliding glass walls on two sides of the mobile home that provide a beautiful open sea view
- Warious additional equipment
- Stone terrace and pergola on two sides of the mobile home
- M A private heated pool of 18m<sup>2</sup>
- Pitches located in the first row to the sea

#### Includes:

- Mobile home Adria XLine 905-R22 (right) or 905-L22 (left)
- Additional equipment, 2 bioclimatic pergolas, stone paved terrace, heated swimming pool
- Transport and installation

Purchase price "key in hand":

95.500 €

#### Includes:

- Use of the largest pitch for a mobile home, terrace, and pool (approx. 230 m²) located 1st row to the sea
- Secured parking lot
- Unlimited use of electricity and water, connection to a sewer
- Wi-Fi Internet access
- Garbage collection
- Taking care of the environment and horticulture
- Reception services
- Safety care during and outside of summer season
- Fifteen-year guaranteed contract

Flat rate: 7.000 €/year

(+ 2.000 €/year servicing and complete pool care)