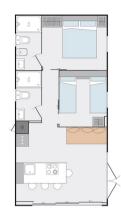

### The most spacious mobile homes in the Adria offer

(with more than 40 m<sup>2</sup> of indoor and 32 m<sup>2</sup> of outdoor covered area)

- Attractive kitchen with bar/kitchen island table
- Spacious living room with large sliding glass walls on two sides of the mobile home that provide a beautiful open sea view
- Warious additional equipment
- Stone terrace and pergola on two sides of the mobile home
- M A private heated pool of 18m<sup>2</sup>
- Pitches located in the first row to the sea

### Phalaris TERRA PARK

The most spacious mobile homes in the Adria offer - of the same dimensions as in Marinus

(with more than 40 m<sup>2</sup> of indoor and 18 m<sup>2</sup> of outdoor covered area)

- An additional possibility to choose an attractive 2-room mobile home variant with two separate rooms with private bathrooms and an attractive kitchen with a bar/kitchen island table or for larger families, a 3-room variant with 2 bathrooms and a front kitchen with direct access to the terrace
- Warious additional equipment
- Stone terrace and pergola
- Pitches of above-average dimensions with sea views
- Possibility of adding a pool

# PINUS Phalaris TERRA PARK

A practical mobile home with an inspiring design

(indoor area of 30 m<sup>2</sup> and 18 m<sup>2</sup> of outdoor covered area)

- Attractive 2-room variant with 2 complete and spacious bathrooms and a proven "best-buy" in the world of mobile homes
- Rich optional equipment
- Stone terrace and pergola
- Comfortable plots