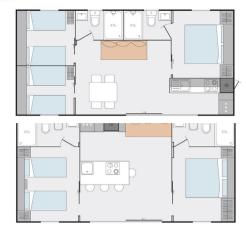

# PINUS Phalaris TERRA PARK

A practical mobile home with an inspiring design

(indoor area of 30 m<sup>2</sup> and 18 m<sup>2</sup> of outdoor covered area)

- Attractive 2-room variant with 2 complete and spacious bathrooms and a proven "best-buy" in the world of mobile homes
- Rich optional equipment
- Stone terrace and pergola
- Comfortable plots