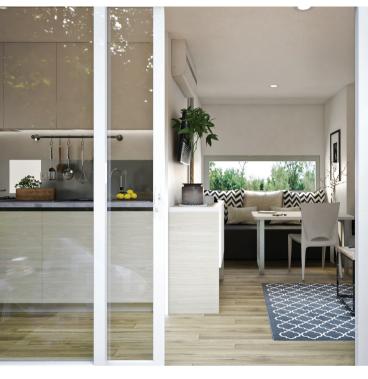

### The most spacious mobile homes in the Adria offer

(with more than 40 m<sup>2</sup> of indoor and 32 m<sup>2</sup> of outdoor covered area)

- Attractive kitchen with bar/kitchen island table
- Spacious living room with large sliding glass walls on two sides of the mobile home that provide a beautiful open sea view
- Warious additional equipment
- Stone terrace and pergola on two sides of the mobile home
- M A private heated pool of 18m<sup>2</sup>
- Pitches located in the first row to the sea

### Phalaris TERRA PARK

The most spacious mobile homes in the Adria offer - of the same dimensions as in Marinus

(with more than 40 m<sup>2</sup> of indoor and 18 m<sup>2</sup> of outdoor covered area)

- An additional possibility to choose an attractive 2-room mobile home variant with two separate rooms with private bathrooms and an attractive kitchen with a bar/kitchen island table or for larger families, a 3-room variant with 2 bathrooms and a front kitchen with direct access to the terrace
- Warious additional equipment
- Stone terrace and pergola
- Pitches of above-average dimensions with sea views
- Possibility of adding a pool